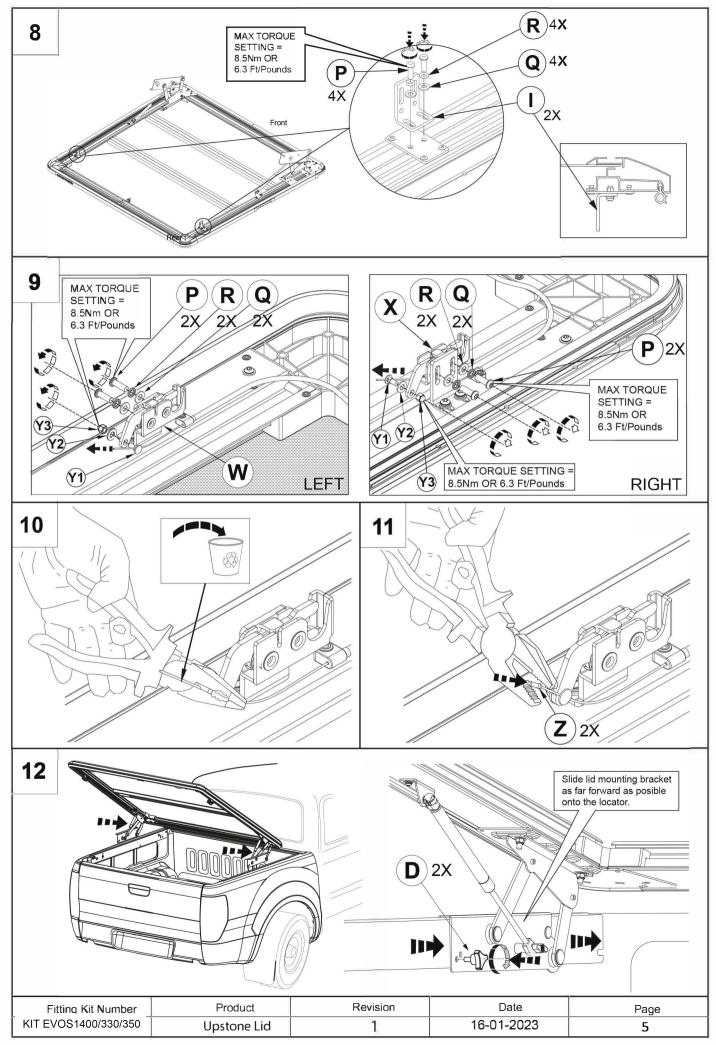

| Fitting Kit Number   | Product     | Revision | Date       | Page |
|----------------------|-------------|----------|------------|------|
| KIT EVOS1400/330/350 | Upstone Lid | 1        | 16-01-2023 | 7    |