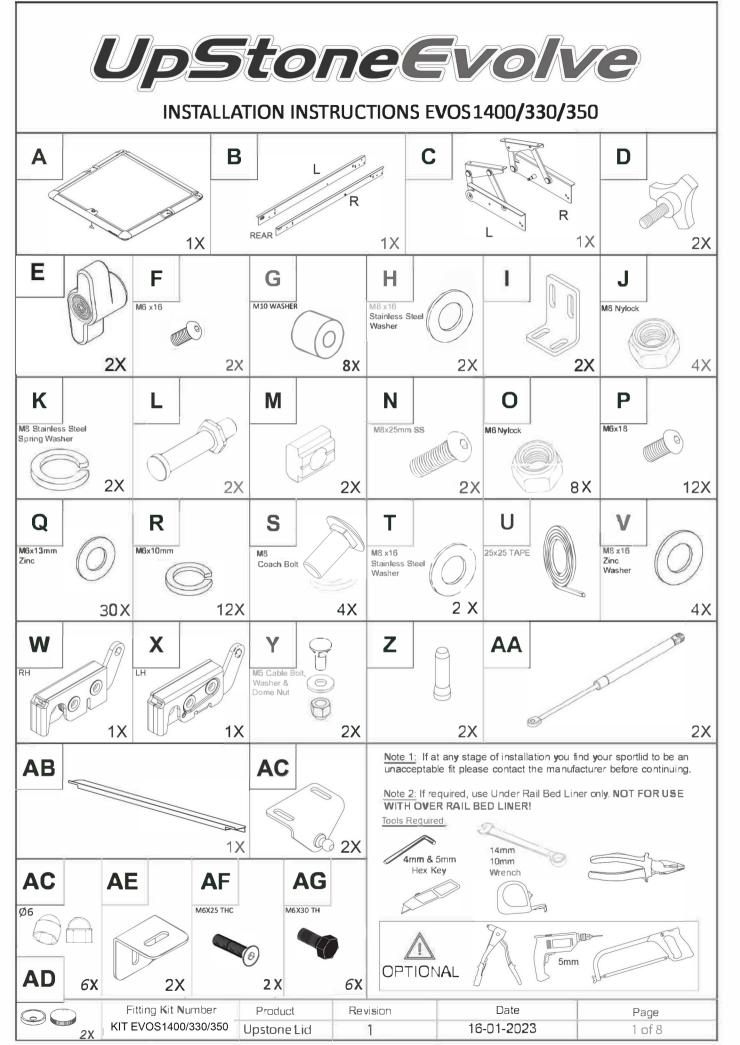

| 13                                           |                        | MAX TORQUE SETTING = 8.5Nm OR 6.3 Ft/Pounds |                    |                                                                                                                                                                                                                          |  |  |  |
|----------------------------------------------|------------------------|---------------------------------------------|--------------------|--------------------------------------------------------------------------------------------------------------------------------------------------------------------------------------------------------------------------|--|--|--|
|                                              |                        |                                             |                    | Adjust latch bracket, latch<br>height and pin location to<br>align pin with centre of<br>latch. Adjust cable tension<br>to achieve correct latching.<br><b>IMPORTANT!</b> : Ensure seal<br>contacts vehicle in all areas |  |  |  |
|                                              |                        |                                             |                    |                                                                                                                                                                                                                          |  |  |  |
|                                              |                        |                                             |                    |                                                                                                                                                                                                                          |  |  |  |
|                                              |                        |                                             |                    |                                                                                                                                                                                                                          |  |  |  |
| Fitting Kit Number<br>KIT EVOS1400/330/350 - | Product<br>Upstone Lid | Revision<br>1                               | Date<br>16-01-2023 | ₽age<br><b>6</b>                                                                                                                                                                                                         |  |  |  |

| Fitting Kit Number   | Product     | Revision | Date       | Page |
|----------------------|-------------|----------|------------|------|
| KIT EVOS1400/330/350 | Upstone Lid | 1        | 16-01-2023 | 7    |