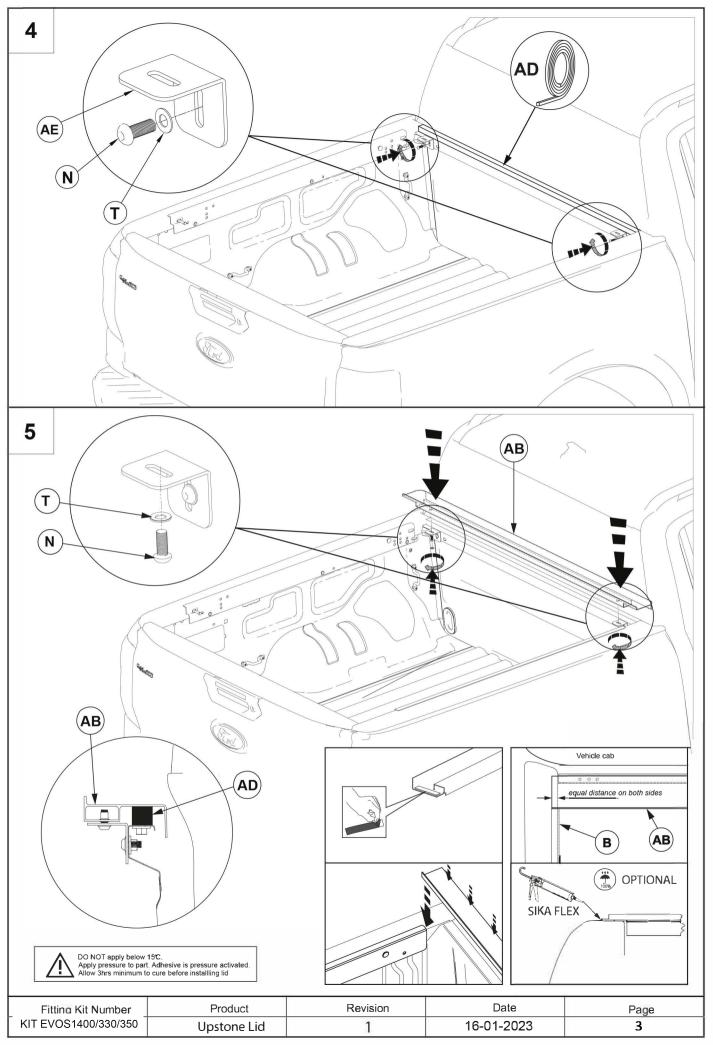

| 13                                           |                        | MAX TORQUE SETTING = 8.5Nm OR 6.3 Ft/Pounds |                    |                                                                                                                                                                                                                          |  |  |  |
|----------------------------------------------|------------------------|---------------------------------------------|--------------------|--------------------------------------------------------------------------------------------------------------------------------------------------------------------------------------------------------------------------|--|--|--|
|                                              |                        |                                             |                    | Adjust latch bracket, latch<br>height and pin location to<br>align pin with centre of<br>latch. Adjust cable tension<br>to achieve correct latching.<br><b>IMPORTANT!</b> : Ensure seal<br>contacts vehicle in all areas |  |  |  |
|                                              |                        |                                             |                    |                                                                                                                                                                                                                          |  |  |  |
|                                              |                        |                                             |                    |                                                                                                                                                                                                                          |  |  |  |
|                                              |                        |                                             |                    |                                                                                                                                                                                                                          |  |  |  |
| Fitting Kit Number<br>KIT EVOS1400/330/350 - | Product<br>Upstone Lid | Revision<br>1                               | Date<br>16-01-2023 | ₽age<br><b>6</b>                                                                                                                                                                                                         |  |  |  |

| Fitting Kit Number   | Product     | Revision | Date       | Page |
|----------------------|-------------|----------|------------|------|
| KIT EVOS1400/330/350 | Upstone Lid | 1        | 16-01-2023 | 7    |