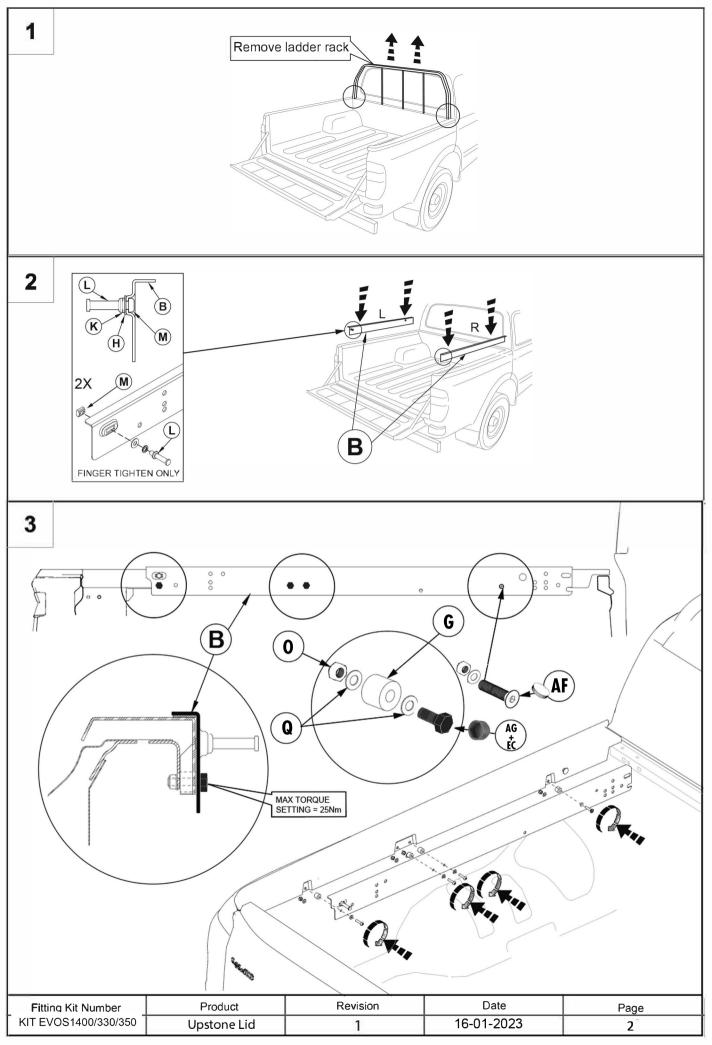

| 13                                           |                        | MAX TORQUE SETTING = 8.5Nm OR 6.3 Ft/Pounds |                    |                                                                                                                                                                                                                          |  |  |  |
|----------------------------------------------|------------------------|---------------------------------------------|--------------------|--------------------------------------------------------------------------------------------------------------------------------------------------------------------------------------------------------------------------|--|--|--|
|                                              |                        |                                             |                    | Adjust latch bracket, latch<br>height and pin location to<br>align pin with centre of<br>latch. Adjust cable tension<br>to achieve correct latching.<br><b>IMPORTANT!</b> : Ensure seal<br>contacts vehicle in all areas |  |  |  |
|                                              |                        |                                             |                    |                                                                                                                                                                                                                          |  |  |  |
|                                              |                        |                                             |                    |                                                                                                                                                                                                                          |  |  |  |
|                                              |                        |                                             |                    |                                                                                                                                                                                                                          |  |  |  |
| Fitting Kit Number<br>KIT EVOS1400/330/350 - | Product<br>Upstone Lid | Revision<br>1                               | Date<br>16-01-2023 | ₽age<br><b>6</b>                                                                                                                                                                                                         |  |  |  |

| Fitting Kit Number   | Product     | Revision | Date       | Page |
|----------------------|-------------|----------|------------|------|
| KIT EVOS1400/330/350 | Upstone Lid | 1        | 16-01-2023 | 7    |