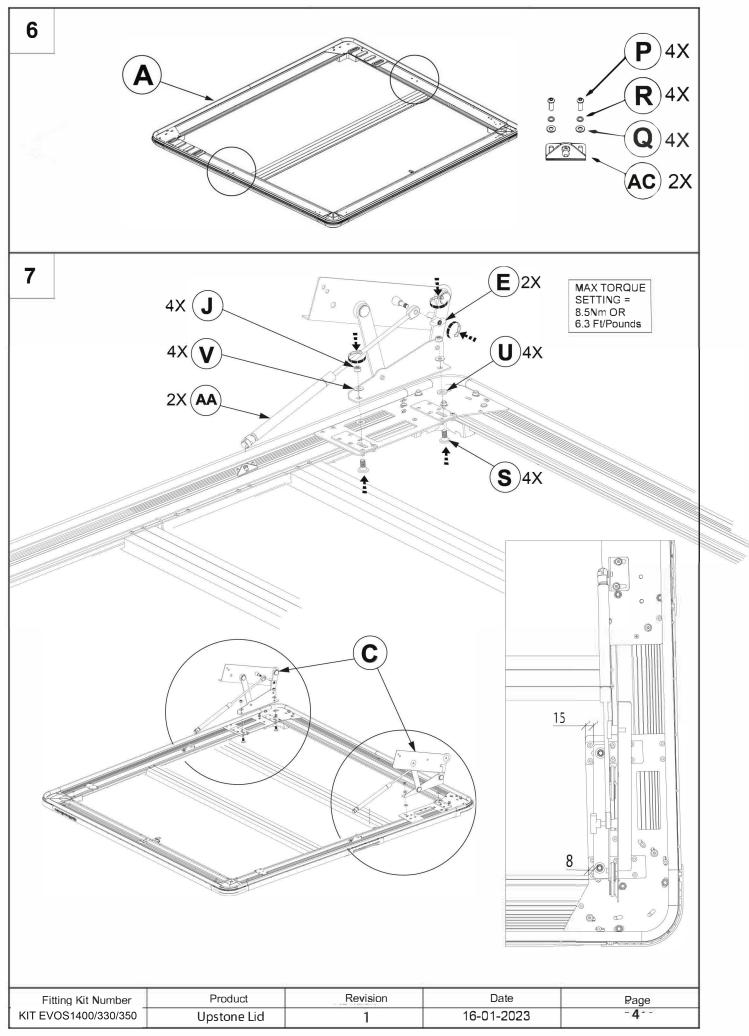

| 13                                           |                        | MAX TORQUE SETTING = 8.5Nm OR 6.3 Ft/Pounds |                    |                                                                                                                                                                                                                          |  |  |  |
|----------------------------------------------|------------------------|---------------------------------------------|--------------------|--------------------------------------------------------------------------------------------------------------------------------------------------------------------------------------------------------------------------|--|--|--|
|                                              |                        |                                             |                    | Adjust latch bracket, latch<br>height and pin location to<br>align pin with centre of<br>latch. Adjust cable tension<br>to achieve correct latching.<br><b>IMPORTANT!</b> : Ensure seal<br>contacts vehicle in all areas |  |  |  |
|                                              |                        |                                             |                    |                                                                                                                                                                                                                          |  |  |  |
|                                              |                        |                                             |                    |                                                                                                                                                                                                                          |  |  |  |
|                                              |                        |                                             |                    |                                                                                                                                                                                                                          |  |  |  |
| Fitting Kit Number<br>KIT EVOS1400/330/350 - | Product<br>Upstone Lid | Revision<br>1                               | Date<br>16-01-2023 | ₽age<br><b>6</b>                                                                                                                                                                                                         |  |  |  |

| Fitting Kit Number   | Product     | Revision | Date       | Page |
|----------------------|-------------|----------|------------|------|
| KIT EVOS1400/330/350 | Upstone Lid | 1        | 16-01-2023 | 7    |