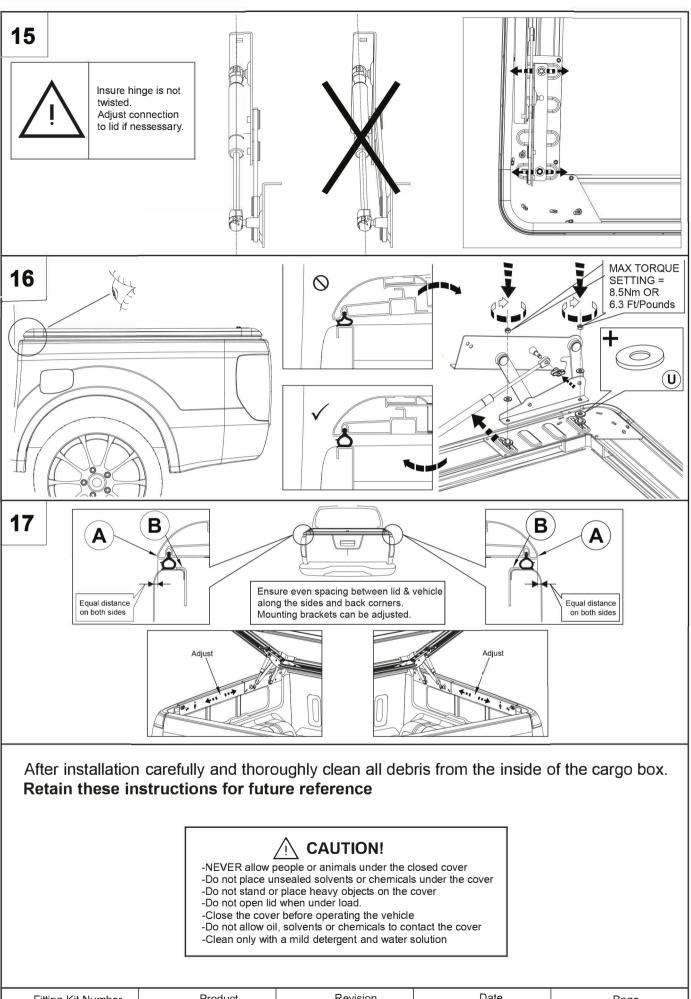

| 13                                           |                        | MAX TORQUE SETTING = 8.5Nm OR 6.3 Ft/Pounds |                    |                                                                                                                                                                                                                          |  |  |  |
|----------------------------------------------|------------------------|---------------------------------------------|--------------------|--------------------------------------------------------------------------------------------------------------------------------------------------------------------------------------------------------------------------|--|--|--|
|                                              |                        |                                             |                    | Adjust latch bracket, latch<br>height and pin location to<br>align pin with centre of<br>latch. Adjust cable tension<br>to achieve correct latching.<br><b>IMPORTANT!</b> : Ensure seal<br>contacts vehicle in all areas |  |  |  |
|                                              |                        |                                             |                    |                                                                                                                                                                                                                          |  |  |  |
|                                              |                        |                                             |                    |                                                                                                                                                                                                                          |  |  |  |
|                                              |                        |                                             |                    |                                                                                                                                                                                                                          |  |  |  |
| Fitting Kit Number<br>KIT EVOS1400/330/350 - | Product<br>Upstone Lid | Revision<br>1                               | Date<br>16-01-2023 | ₽age<br><b>6</b>                                                                                                                                                                                                         |  |  |  |